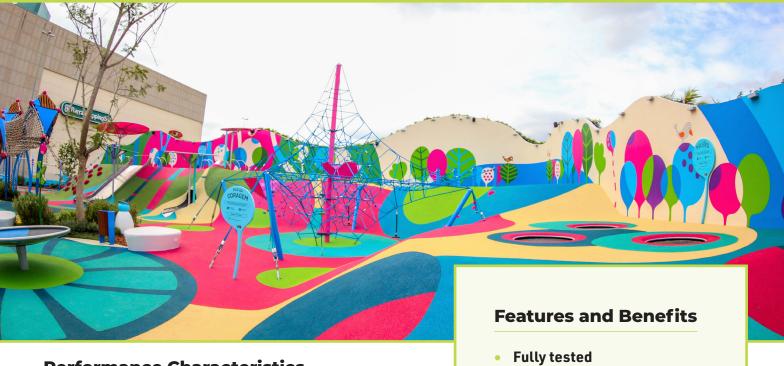

## **Outdoor**

Fully tested sustainable, safe and colourful playground surfacing for outdoor playgrounds and recreational spaces

SAFER SURFACING

## **Performance Characteristics**

Playtop Outdoor is a beautiful, inspirational and environmentally friendly rubber surface which provides maximum safety to children's playgrounds and recreational spaces.