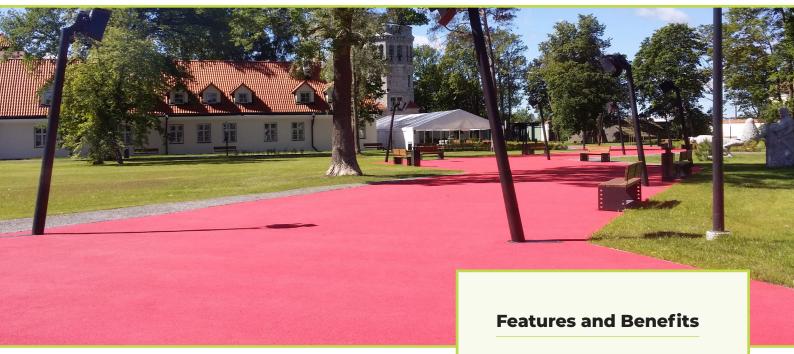

## Walkway

Sustainable and highly porous rubber surfacing for walkways, paths and urban decorative spaces

## **Performance Characteristics**

Playtop Walkway is ideal for walkways, paths, recreational spaces and urban decoration.

Playtop Walkway is a resilient, durable and porous system perfect for both pedestrians, runners, wheel chair users, prams and light vehicles like disability scooters. Playtop Walkway is also available in a Nike Grind version which incorporates recycled granules from worn out sports shoes giving the material a new life.